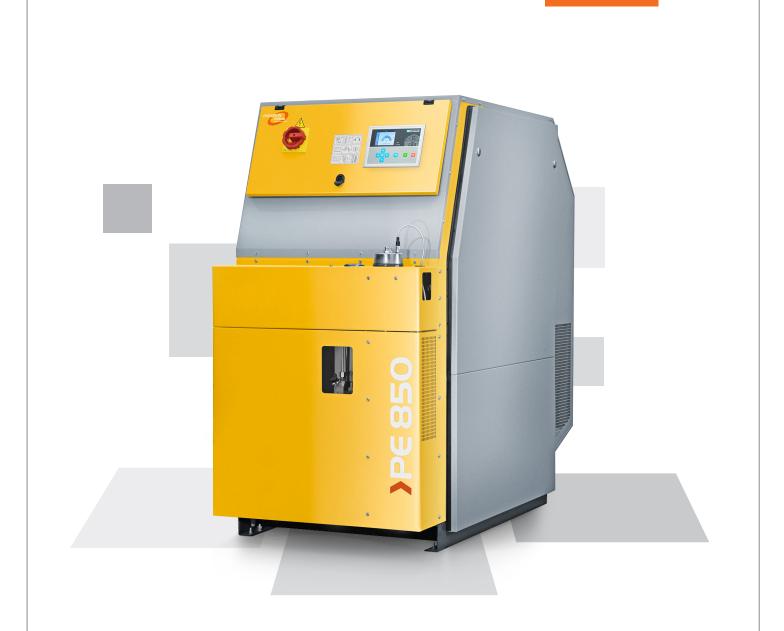

# PE 850-VE

THE TOP PERFORMER OF THE POSEIDON EDITION SERIES

2 | PE 850-VE BAUER KOMPRESSOREN

## FOR UNIVERSAL USE WITH CHARGING RATES OF 850 L/MIN

Designed for breathing air and industrial applications under harsh conditions. The unit was tested for several thousand hours in our test centre in continuous operation including at low and high ambient temperatures.

#### **FEATURES**

- > BAUER quality for continuous operation
- > Reliable IK180 compressor block
- > P61 purification system
- > B-DRAIN automatic condensate drain
- > Integrated B-DETECTION PLUS available
- > B-CLOUD and B-APP connection optional
- Wide range of options and accessories, e.g. Super Silent housing, storage cylinders etc.