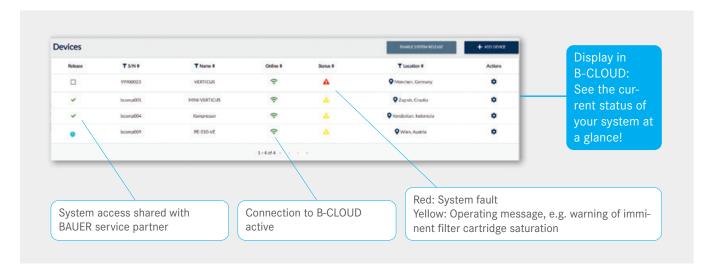

#### **OVERVIEW - YOUR BAUER SYSTEMS**

BAUER KOMPRESSOREN ONLINE SERVICES | B-CLOUD | 4