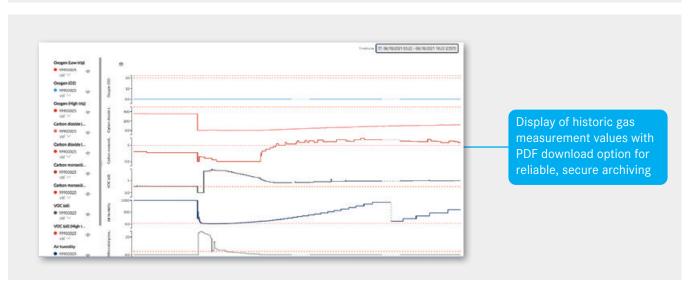

#### **EASY ARCHIVING**

It's so simple to store all your key data (e.g. gas measurements) in the cloud. Export the data as a PDF or Excel file and create automatic monthly reports.