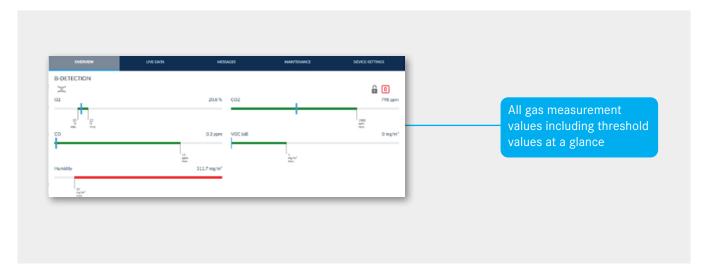

#### THE BIGGER PICTURE ALWAYS IN VIEW

B-CLOUD delivers a continuous real-time overview of all operating data from your BAUER systems. Whatever your physical location.