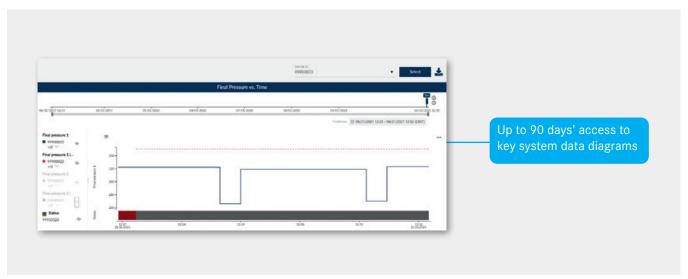

#### THE BIGGER PICTURE ALWAYS IN VIEW

B-CLOUD delivers a continuous real-time overview of all operating data from your BAUER systems. Whatever your physical location.

#### **EASY ARCHIVING**

It's so simple to store all your key data (e.g. gas measurements) in the cloud. Export the data as a PDF or Excel file and create automatic monthly reports.