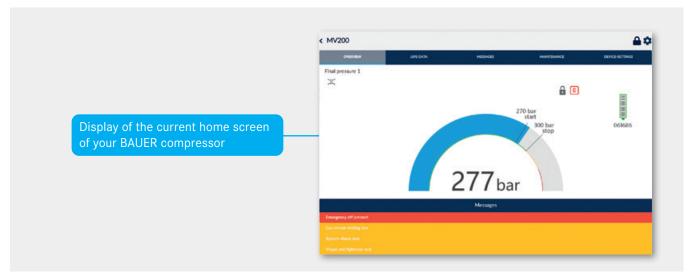

If your device develops a fault, B-APP sends you a push message with a **machine diagnosis** identifying exactly where the problem is. But things need never go that far; B-CLOUD informs you of upcoming regular maintenance works and can connect to your authorized BAUER service partner if desired. This service marks BAUER's entry into the **Internet of Things**, combining all the benefits of the Internet with BAUER's hallmark quality and reliability.